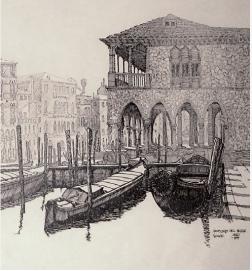

## SA Glass Survey and Venice Etchings by Chris Crabtree

To be opened by

Nick Mount, leading glass artist and Australian Living Treasure 2012

6 – 8pm Thursday 11 October 2012

The artists will be present Preview on request